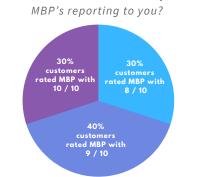

## **High Customer Satisfaction**

As part of MBP's quality management program we perform a yearly survey of customer satisfaction. The last survey showed a high degree of customer satisfaction. We achieved a Net Promoter Score of 40.

Our OMBP customers have been impressed by the quality of our reporting, where we achieved an average score of 9 / 10. We believe that this is a very good result, but we also see that there is room for improvement. We are using the results from these surveys to improve the way we do business. Let us know if you see an area for improvement.

On a scale from 1 to 10 how do you rate

Average grade for reporting is 9 /10